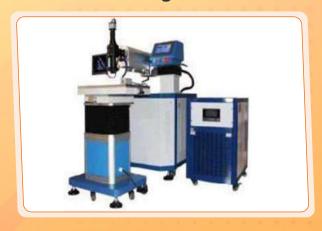

#### LASER WELDING MACHINE

#### Mould Laser Welding Machine

#### Galvanometer Scanning Laser Welding Machine

#### **Technical Parameters**

Model Mould Laser Welding Machine

Laser Power 200W / 400W

Electric Power 6kw / 9kw

Cooling Mode Water Cooling

Laser pulse Frequency 1-200HZ
Pulse Width 0.1-20ms

Spot Size 0.2-3.0mm

Minimum Welding Pool 0.1mm

*Machine Dimension* 760\*550\*710mm + 440\*540\*500mm

Water Tank Dimension 75\*48\*81cm

Grand Weight 350kgs

Xenon's Working Life 8month-12months

Laser Positioning Red pointer

Capacitance 8/16