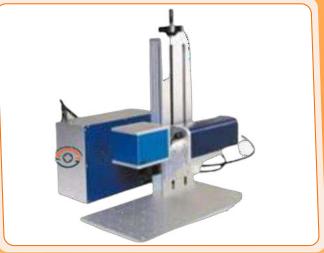

#### FIBER LASER MARKING MACHINE 20W / 30W / 50W

**>>>>** 

#### FIBER LASER MARKING MACHINE

**>>>>** 