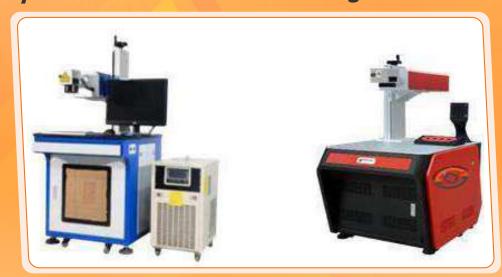

#### CO2 LASER CUTTING MACHINE

**>>>>** 

#### RJMPM - 1810

FOUR HEAD

RJMPM - 1610

#### RJMPM - 1390 / 1310

Product Name Co2 Laser Cutting Machine

Product Model RJMPM-1310, RJMPM-1610, RJMPM-1810

Laser Power 80W/100W/130W/150W

Working Area 1300\*1000mm, 1600\*900mm, 1300\*1000mm,

1800\*1000mm

Cutting Speed 0-50000mm/Min

Laser Energy Control Real-Time Adjustable

Voltage 220V/50HZ110V/60HZ

Cooling Way Water Cooling

Support Picture Format DST, PLT, BMP, DXF, AI

Control software CORELDRAW / PHOTOSHOP / AUTOCAD