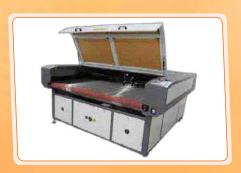

#### CO2 LASER CUTTING MACHINE

**>>>>** 

#### RJMPM - 1810

FOUR HEAD

RJMPM - 1610

#### RJMPM - 1390 / 1310

Product Name Co2 Laser Cutting Machine

Product Model RJMPM-1310, RJMPM-1610, RJMPM-1810

Laser Power 80W/100W/130W/150W

Working Area 1300\*1000mm, 1600\*900mm, 1300\*1000mm,

1800\*1000mm

Cutting Speed 0-50000mm/Min

Laser Energy Control Real-Time Adjustable

Voltage 220V/50HZ110V/60HZ

Cooling Way Water Cooling

Support Picture Format DST, PLT, BMP, DXF, AI

Control software CORELDRAW / PHOTOSHOP / AUTOCAD