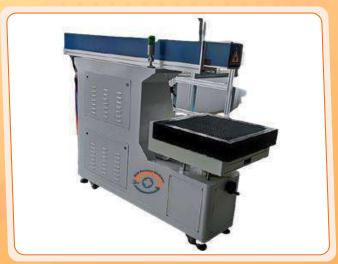

#### FIBER LASER MARKING MACHINE 20W / 30W / 50W

**>>>>** 

#### FIBER LASER MARKING MACHINE

**>>>>** 