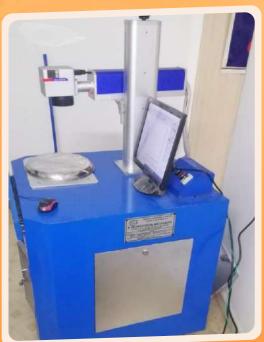

#### 50W Laser Marking With Conveyor (SPM)

100W Fiber Laser Marking Machine For Gold/silver