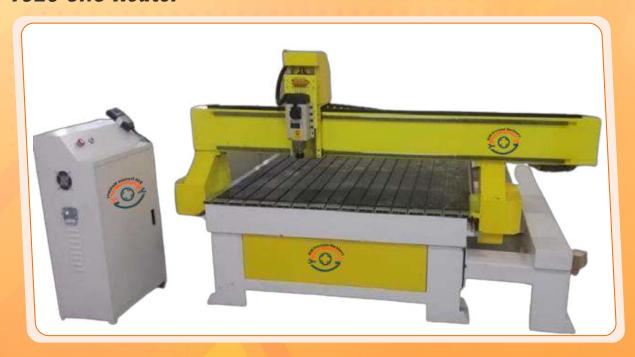

RATOR













### 3 STAGE MAGNETIC SEPARATOR









#### SINGLE DRUM DESTONATOR











#### TELESCOPIC CONVEYOR

**>>>>** 







## CIRCULAR VIBRO SCREEN





#### MOTOR RISE ROLLER

















## HYDRAULIC BAR FEEDER











## OVEN CONVEYOR

**>>>>** 















## MAGNETIC CONVEYOR













#### SCREEN VIBRATOR















# FIVE OUTLET SCREEN VIBRATOR FOR SHAPE STATES











## HEAVY DUTY TROLLEY











#### FIBER LASER MARKING MACHINE 20W / 30W / 50W

**>>>>** 













#### FIBER LASER MARKING MACHINE

**>>>>** 

#### 50W Laser Marking With Conveyor (SPM)



100W Fiber Laser Marking Machine For Gold/silver







#### **CO2 Laser Marking Machine**







#### Open Table Model UV Laser Marking Machine





# CNC ROUTER

#### 1325 CNC Router



#### 5 Axis CNC Router - Sample





#### CO2 LASER CUTTING MACHINE

**>>>>** 

#### RJMPM - 1810



FOUR HEAD



RJMPM - 1610



#### RJMPM - 1390 / 1310



Product Name Co2 Laser Cutting Machine

Product Model RJMPM-1310, RJMPM-1610, RJMPM-1810

Laser Power 80W/100W/130W/150W

Working Area 1300\*1000mm, 1600\*900mm, 1300\*1000mm,

1800\*1000mm

Cutting Speed 0-50000mm/Min

Laser Energy Control Real-Time Adjustable

Voltage 220V/50HZ110V/60HZ

Cooling Way Water Cooling

Support Picture Format DST, PLT, BMP, DXF, AI

Control software CORELDRAW / PHOTOSHOP / AUTOCAD



#### HAND-HEAD LASER CLEANING MACHINE



Laser cleaning machine, also called rust removal machine, is a new generation of high-tech products for surface cleaning, which can effectively remove the surface attachments or surf