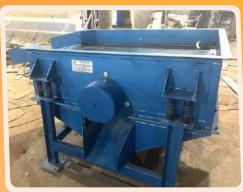

## IDLER ROLLER CONVEYOR AND FRAME

**>>>** 















### CNC CHIP CONVEYOR













### CNC CHIP CONVEYOR









# SCREW CONVEYORS

















#### SCREW CONVEYOR











## SCREW CONVEYOR

**>>>>** 











# COIL CONVEYOR & FLEXIBLE SCREW

#### **>>>>**

#### Flexible Conveyors













## 1800MM WIDE 4 INCH CHIP CONVEYOR











# MAGNETIC CONVEYORS & MAGNETIC >>>>











## OVERBAND MAGNETIC SEPARATOR













### 3 STAGE MAGNETIC SEPARATOR









#### SINGLE DRUM DESTONATOR











#### TELESCOPIC CONVEYOR

**>>>>** 







## CIRCULAR VIBRO SCREEN





#### MOTOR RISE ROLLER

















## HYDRAULIC BAR FEEDER











## OVEN CONVEYOR

**>>>>** 















## MAGNETIC CONVEYOR













#### SCREEN VIBRATOR















# FIVE OUTLET SCREEN VIBRATOR FOR SHAPE STATES











## HEAVY DUTY TROLLEY











#### FIBER LASER MARKING MACHINE 20W / 30W / 50W

**>>>>** 













#### FIBER LASER MARKING MACHINE

**>>>>** 

#### 50W Laser Marking With Conveyor (SPM)



100W Fiber Laser Marking Machine For Gold/silver







#### **CO2 Laser Marking Machine**







#### Open Table Model UV Laser Marking Machine





# CNC ROUTER

#### 1325 CNC Router



#### 5 Axis CNC Router - Sample





#### CO2 LASER CUTTING MACHINE

**>>>>** 

#### RJMPM - 1810



FOUR HEAD



RJMPM - 1610



#### RJMPM - 1390 / 1310



Product Name Co2 Laser Cutting Machine

Product Model RJMPM-1310, RJMPM-1610, RJMPM-1810

Laser Power 80W/100W/130W/150W

Working Area 1300\*1000mm, 1600\*900mm, 1300\*1000mm,

1800\*1000mm

Cu