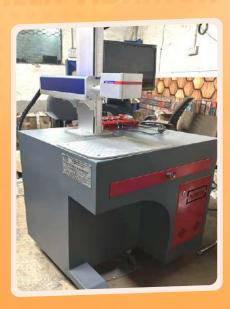

#### SCREW CONVEYOR











## SCREW CONVEYOR

**>>>>** 











# COIL CONVEYOR & FLEXIBLE SCREW

#### **>>>>**

#### Flexible Conveyors













## 1800MM WIDE 4 INCH CHIP CONVEYOR











# MAGNETIC CONVEYORS & MAGNETIC >>>>











## OVERBAND MAGNETIC SEPARATOR













### 3 STAGE MAGNETIC SEPARATOR









#### SINGLE DRUM DESTONATOR











#### TELESCOPIC CONVEYOR

**>>>>** 







## CIRCULAR VIBRO SCREEN





#### MOTOR RISE ROLLER

















## HYDRAULIC BAR FEEDER











## OVEN CONVEYOR

**>>>>** 















## MAGNETIC CONVEYOR













#### SCREEN VIBRATOR















# FIVE OUTLET SCREEN VIBRATOR FOR SHAPE STATES











## HEAVY DUTY TROLLEY











#### FIBER LASER MARKING MACHINE 20W / 30W / 50W

**>>>>** 













#### FIBER LASER MARKING MACHINE

**>>>>** 

#### 50W Laser Marking With Conveyor (SPM)



100W Fiber Laser Marking Machine For Gold/silver







#### **CO2 Laser Marking Machine**







#### Open Table Model UV Laser Marking Machine





# CNC ROUTER

#### 1325 CNC Router



#### 5 Axis CNC Router - Sample





#### CO2 LASER CUTTING MACHINE

**>>>>** 

#### RJMPM - 1810



FOUR HEAD



RJMPM - 1610



#### RJMPM - 1390 / 1310



Product Name Co2 Laser Cutting Machine

Product Model RJMPM-1310, RJMPM-1610, RJMPM-1810

Laser Power 80W/100W/130W/150W

Working Area 1300\*1000mm, 1600\*900mm, 1300\*1000mm,

1800\*1000mm

Cutting Speed 0-50000mm/Min

Laser Energy Control Real-Time Adjustable

Voltage 220V/50HZ110V/60HZ

Cooling Way Water Cooling

Support Picture Format DST, PLT, BMP,