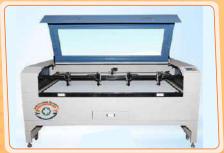

#### CO2 LASER CUTTING MACHINE

**>>>>** 

#### RJMPM - 1810

FOUR HEAD

RJMPM - 1610

#### RJMPM - 1390 / 1310

Product Name Co2 Laser Cutting Machine

Product Model RJMPM-1310, RJMPM-1610, RJMPM-1810

Laser Power 80W/100W/130W/150W

Working Area 1300\*1000mm, 1600\*900mm, 1300\*1000mm,

1800\*1000mm

Cutting Speed 0-50000mm/Min

Laser Energy Control Real-Time Adjustable

Voltage 220V/50HZ110V/60HZ

Cooling Way Water Cooling

Support Picture Format DST, PLT, BMP, DXF, AI

Control software CORELDRAW / PHOTOSHOP / AUTOCAD