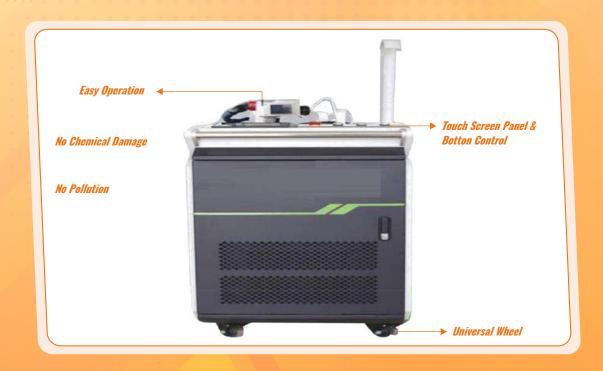

#### HAND-HEAD LASER CLEANING MACHINE

Laser cleaning machine, also called rust removal machine, is a new generation of high-tech products for surface cleaning, which can effectively remove the surface attachments or surface coatings of cleaning objects at a high speed, so as to achieve a clean process. It is a new technology based on the interaction effect of laser and substance. It is different from traditional mechanical cleaning method, chemical cleaning method and ultrasonic cleaning method (wet cleaning process). It does not require any CFC organic solvents that destroy the ozone layer and is pollution-free. No noise, harmless to the human body and the environment, it is a truly green cleaning technology.