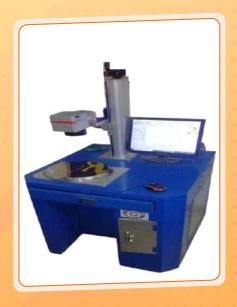

#### FIBER LASER MARKING MACHINE 20W / 30W / 50W

**>>>>** 

#### FIBER LASER MARKING MACHINE

**>>>>** 