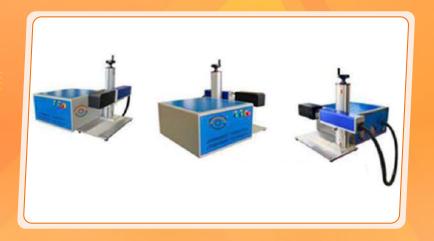

#### FIBER LASER MARKING MACHINE 20W / 30W / 50W

**>>>>** 

#### FIBER LASER MARKING MACHINE

**>>>>** 