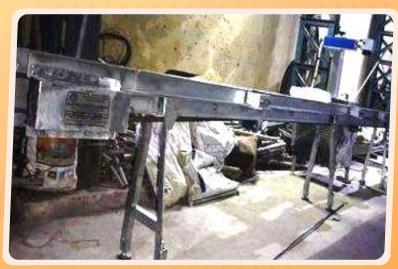

#### 50W Laser Marking With Conveyor (SPM)

100W Fiber Laser Marking Machine For Gold/silver