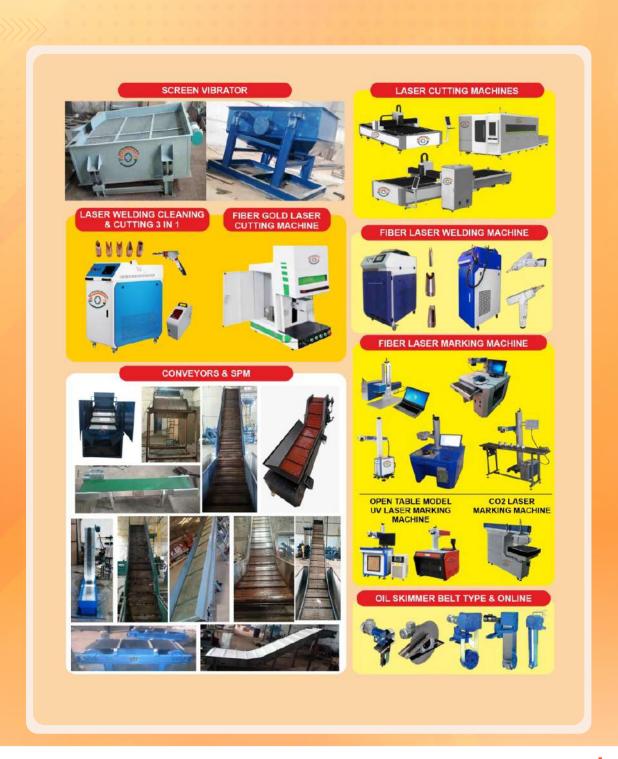

truly green cleaning technology.



## LASER WELDING & CLEANING- 2 IN 1

#### **>>>>**

#### Laser Welding Cleaning & Cutting 3 IN 1







#### FIBER LASER CUTTING MACHINE













#### LASER WELDING MACHINE

#### **>>>>**

#### Mould Laser Welding Machine



#### Galvanometer Scanning Laser Welding Machine



#### **Technical Parameters**

Model Mould Laser Welding Machine

Laser Power 200W / 400W

Electric Power 6kw / 9kw

Cooling Mode Water Cooling

Laser pulse Frequency 1-200HZ
Pulse Width 0.1-20ms

Spot Size 0.2-3.0mm

Minimum Welding Pool 0.1mm

*Machine Dimension* 760\*550\*710mm + 440\*540\*500mm

Water Tank Dimension 75\*48\*81cm

Grand Weight 350kgs

Xenon's Working Life 8month-12months

Laser Positioning Red pointer

Capacitance 8/16









#### **OUR PRODUCT RANGE**







#### RJM Precision Machinery

#### Contact us:

Plot No.1 & 2, Kh. No. 26/3,4,7,8, Vill. Nangli Sakrawati, New Delhi - 110043 Website: wwww.rjmpm.com E-mail: manusingh@rjmpm.com, info@rjmpm.com Mobile: 8447190501, 9667631121