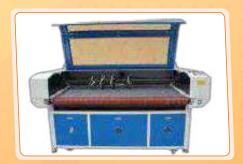

#### CO2 LASER CUTTING MACHINE

**>>>>** 

#### RJMPM - 1810

FOUR HEAD

RJMPM - 1610

#### RJMPM - 1390 / 1310

Product Name Co2 Laser Cutting Machine

Product Model RJMPM-1310, RJMPM-1610, RJMPM-1810

Laser Power 80W/100W/130W/150W

Working Area 1300\*1000mm, 1600\*900mm, 1300\*1000mm,

1800\*1000mm

Cutting Speed 0-50000mm/Min

Laser Energy Control Real-Time Adjustable

Voltage 220V/50HZ110V/60HZ

Cooling Way Water Cooling

Support Picture Format DST, PLT, BMP, DXF, AI

Control software CORELDRAW / PHOTOSHOP / AUTOCAD