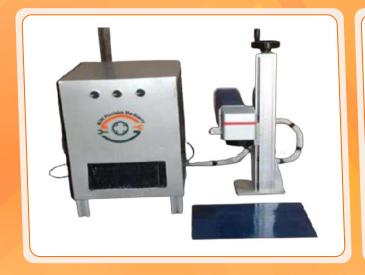

#### FIBER LASER MARKING MACHINE 20W / 30W / 50W

**>>>>** 

#### FIBER LASER MARKING MACHINE

**>>>>** 