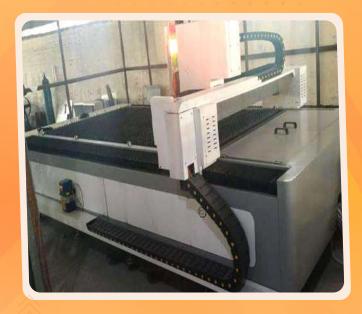

#### CO2 LASER CUTTING MACHINE

**>>>>** 

#### RJMPM - 1810

FOUR HEAD

RJMPM - 1610

#### RJMPM - 1390 / 1310

Product Name Co2 Laser Cutting Machine

Product Model RJMPM-1310, RJMPM-1610, RJMPM-1810

Laser Power 80W/100W/130W/150W

Working Area 1300\*1000mm, 1600\*900mm, 1300\*1000mm,

1800\*1000mm

Cutting Speed 0-50000mm/Min

Laser Energy Control Real-Time Adjustable

Voltage 220V/50HZ110V/60HZ

Cooling Way Water Cooling

Support Picture Format DST, PLT, BMP, DXF, AI

Control software CORELDRAW / PHOTOSHOP / AUTOCAD