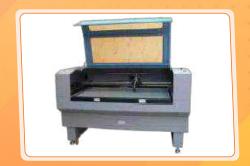

SCREEN





#### MOTOR RISE ROLLER

















## HYDRAULIC BAR FEEDER











## OVEN CONVEYOR

**>>>>** 















## MAGNETIC CONVEYOR













#### SCREEN VIBRATOR















# FIVE OUTLET SCREEN VIBRATOR FOR SHAPE STATES











## HEAVY DUTY TROLLEY











#### FIBER LASER MARKING MACHINE 20W / 30W / 50W

**>>>>** 













#### FIBER LASER MARKING MACHINE

**>>>>** 

#### 50W Laser Marking With Conveyor (SPM)



100W Fiber Laser Marking Machine For Gold/silver







#### **CO2 Laser Marking Machine**







#### Open Table Model UV Laser Marking Machine





# CNC ROUTER

#### 1325 CNC Router



#### 5 Axis CNC Router - Sample





#### CO2 LASER CUTTING MACHINE

**>>>>** 

#### RJMPM - 1810



FOUR HEAD



RJMPM - 1610



#### RJMPM - 1390 / 1310



Product Name Co2 Laser Cutting Machine

Product Model RJMPM-1310, RJMPM-1610, RJMPM-1810

Laser Power 80W/100W/130W/150W

Working Area 1300\*1000mm, 1600\*900mm, 1300\*1000mm,

1800\*1000mm

Cutting Speed 0-50000mm/Min

Laser Energy Control Real-Time Adjustable

Voltage 220V/50HZ110V/60HZ

Cooling Way Water Cooling

Support Picture Format DST, PLT, BMP, DXF, AI

Control software CORELDRAW / PHOTOSHOP / AUTOCAD



#### HAND-HEAD LASER CLEANING MACHINE



Laser cleaning machine, also called rust removal machine, is a new generation of high-tech products for surface cleaning, which can effectively remove the surface attachments or surface coatings of cleaning objects at a high speed, so as to achieve a clean process. It is a new technology based on the interaction effect of laser and substa