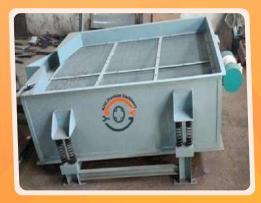

R









## IDLER ROLLER CONVEYOR AND FRAME

**>>>** 















### CNC CHIP CONVEYOR













### CNC CHIP CONVEYOR









# SCREW CONVEYORS

















#### SCREW CONVEYOR











## SCREW CONVEYOR

**>>>>** 











# COIL CONVEYOR & FLEXIBLE SCREW

#### **>>>>**

#### Flexible Conveyors













## 1800MM WIDE 4 INCH CHIP CONVEYOR











# MAGNETIC CONVEYORS & MAGNETIC >>>>











## OVERBAND MAGNETIC SEPARATOR













### 3 STAGE MAGNETIC SEPARATOR









#### SINGLE DRUM DESTONATOR











#### TELESCOPIC CONVEYOR

**>>>>** 







## CIRCULAR VIBRO SCREEN





#### MOTOR RISE ROLLER

















## HYDRAULIC BAR FEEDER











## OVEN CONVEYOR

**>>>>** 















## MAGNETIC CONVEYOR













#### SCREEN VIBRATOR















# FIVE OUTLET SCREEN VIBRATOR FOR SHAPE STATES











## HEAVY DUTY TROLLEY











#### FIBER LASER MARKING MACHINE 20W / 30W / 50W

**>>>>** 













#### FIBER LASER MARKING MACHINE

**>>>>** 

#### 50W Laser Marking With Conveyor (SPM)



100W Fiber Laser Marking Machine For Gold/silver







#### **CO2 Laser Marking Machine**







#### Open Table Model UV Laser Marking Machine





# CNC ROUTER

#### 1325 CNC Router



#### 5 Axis CNC Router - Sample





#### CO2 LASER CUTTING MACHINE

**>>>>** 

#### RJMPM - 1810



FOUR HEAD



RJMPM - 1610



#### RJMPM - 1390 / 1310



Product Name Co2 Laser Cutting Machine

Product Model RJMPM-1310, RJMPM-1610, RJMPM-1810

Laser Power 80W/100W/130W/150W

Working Area 1300\*1000mm, 1600\*900mm, 1300\*1000mm,

1800\*1000mm