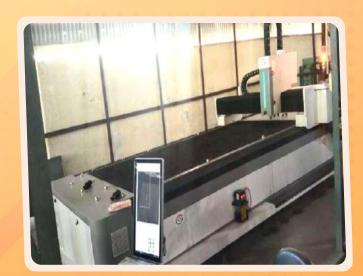

lso called rust removal machine, is a new generation of high-tech products for surface cleaning, which can effectively remove the surface attachments or surface coatings of cleaning objects at a high speed, so as to achieve a clean process. It is a new technology based on the interaction effect of laser and substance. It is different from traditional mechanical cleaning method, chemical cleaning method and ultrasonic cleaning method (wet cleaning process). It does not require any CFC organic solvents that destroy the ozone layer and is pollution-free. No noise, harmless to the human body and the environment, it is a truly green cleaning technology.



## LASER WELDING & CLEANING- 2 IN 1

#### **>>>>**

#### Laser Welding Cleaning & Cutting 3 IN 1







#### FIBER LASER CUTTING MACHINE













#### LASER WELDING MACHINE

#### **>>>>**

#### Mould Laser Welding Machine



#### Galvanometer Scanning Laser Welding Machine



#### **Technical Parameters**

Model Mould Laser Welding Machine

Laser Power 200W / 400W

Electric Power 6kw / 9kw

Cooling Mode Water Cooling

Laser pulse Frequency 1-200HZ
Pulse Width 0.1-20ms

Spot Size 0.2-3.0mm

Minimum Welding Pool 0.1mm

*Machine Dimension* 760\*550\*710mm + 440\*540\*500mm

Water Tank Dimension 75\*48\*81cm

Grand Weight 350kgs

Xenon's Working Life 8month-12months

Laser Positioning Red pointer

Capacitance 8/16









#### **OUR PRODUCT RANGE**







#### RJM Precision Machinery

#### Contact us:

Plot No.1 & 2, Kh. No. 26/3,4,7,8, Vill. Nangli Sakrawati, New Delhi - 110043 Website: wwww.rjmpm.com E-mail: manusingh@rjmpm