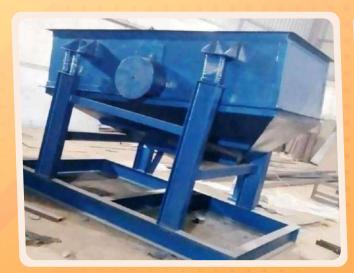

VEYOR









## IDLER ROLLER CONVEYOR AND FRAME

**>>>** 















### CNC CHIP CONVEYOR













### CNC CHIP CONVEYOR









# SCREW CONVEYORS

















#### SCREW CONVEYOR











## SCREW CONVEYOR

**>>>>** 











# COIL CONVEYOR & FLEXIBLE SCREW

#### **>>>>**

#### Flexible Conveyors













## 1800MM WIDE 4 INCH CHIP CONVEYOR











# MAGNETIC CONVEYORS & MAGNETIC >>>>











## OVERBAND MAGNETIC SEPARATOR













### 3 STAGE MAGNETIC SEPARATOR









#### SINGLE DRUM DESTONATOR











#### TELESCOPIC CONVEYOR

**>>>>** 







## CIRCULAR VIBRO SCREEN





#### MOTOR RISE ROLLER

















## HYDRAULIC BAR FEEDER











## OVEN CONVEYOR

**>>>>** 















## MAGNETIC CONVEYOR













#### SCREEN VIBRATOR















# FIVE OUTLET SCREEN VIBRATOR FOR SHAPE STATES











## HEAVY DUTY TROLLEY











#### FIBER LASER MARKING MACHINE 20W / 30W / 50W

**>>>>** 













#### FIBER LASER MARKING MACHINE

**>>>>** 

#### 50W Laser Marking With Conveyor (SPM)



100W Fiber Laser Marking Machine For Gold/silver







#### **CO2 Laser Marking Machine**







#### Open Table Model UV Laser Marking Machine





# CNC ROUTER

#### 1325 CNC Router



#### 5 Axis CNC Router - Sample





#### CO2 LASER CUTTING MACHINE

**>>>>** 

#### RJMPM - 1810



FOUR HEAD



RJMPM - 1610



#### RJMPM - 1390 / 1310



Product Name Co2 Laser Cutting Machine

Product Model RJMPM-1310, RJMPM-1610, RJMPM-1810

Laser Power 80W/100W/130W/150W

Working Area 1300\*1000mm, 1600\*900mm, 1300\*1000mm,

1800\*1000