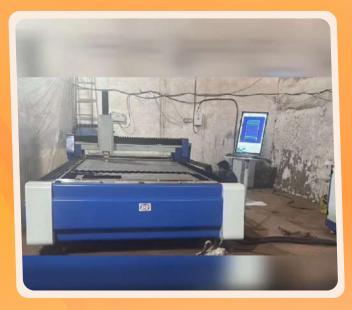

#### CO2 LASER CUTTING MACHINE

**>>>>** 

#### RJMPM - 1810

FOUR HEAD

RJMPM - 1610

#### RJMPM - 1390 / 1310

Product Name Co2 Laser Cutting Machine

Product Model RJMPM-1310, RJMPM-1610, RJMPM-1810

Laser Power 80W/100W/130W/150W

Working Area 1300\*1000mm, 1600\*900mm, 1300\*1000mm,

1800\*1000mm

Cutting Speed 0-50000mm/Min

Laser Energy Control Real-Time Adjustable

Voltage 220V/50HZ110V/60HZ

Cooling Way Water Cooling

Support Picture Format DST, PLT, BMP, DXF, AI

Control software CORELDRAW / PHOTOSHOP / AUTOCAD