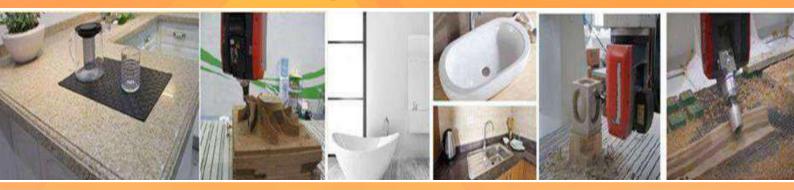

#### HAND-HEAD LASER CLEANING MACHINE

Laser cleaning machine, also called rust removal machine, is a new generation of high-tech products for surface cleaning, which can effectively remove the surface attachments or surface coatings of cleaning objects at a high speed, so as to achieve a clean process. It is a new technology based on the interaction effect of laser and substance. It is different from traditional mechanical cleaning method, chemical cleaning method and ultrasonic cleaning method (wet cleaning process). It does not require any CFC organic solvents that destroy the ozone layer and is pollution-free. No noise, harmless to the human body and the environment, it is a truly green cleaning technology.