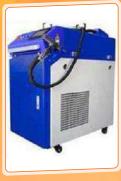

uman body and the environment, it is a truly green cleaning technology.



## LASER WELDING & CLEANING- 2 IN 1

#### **>>>>**

#### Laser Welding Cleaning & Cutting 3 IN 1







#### FIBER LASER CUTTING MACHINE













#### LASER WELDING MACHINE

#### **>>>>**

#### Mould Laser Welding Machine



#### Galvanometer Scanning Laser Welding Machine



#### **Technical Parameters**

Model Mould Laser Welding Machine

Laser Power 200W / 400W

Electric Power 6kw / 9kw

Cooling Mode Water Cooling

Laser pulse Frequency 1-200HZ
Pulse Width 0.1-20ms

Spot Size 0.2-3.0mm

Minimum Welding Pool 0.1mm

*Machine Dimension* 760\*550\*710mm + 440\*540\*500mm

Water Tank Dimension 75\*48\*81cm

Grand Weight 350kgs

Xenon's Working Life 8month-12months

Laser Positioning Red pointer

Capacitance 8/16









#### **OUR PRODUCT RANGE**







#### RJM Precision Machinery

#### Contact us:

Plot No.1 & 2, Kh. No. 26/3,4,7,8, Vill. Nangli Sakrawati, New Delhi - 110043 Website: wwww.rjmpm.com E-mail: manusingh@rjmpm.com, info@rjmpm.com Mobile: 8447190501, 9667631121