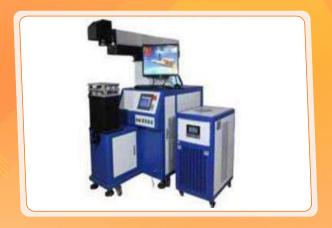

#### LASER WELDING MACHINE

#### Mould Laser Welding Machine

#### Galvanometer Scanning Laser Welding Machine

#### **Technical Parameters**

Model Mould Laser Welding Machine

Laser Power 200W / 400W

Electric Power 6kw / 9kw

Cooling Mode Water Cooling

Laser pulse Frequency 1-200HZ
Pulse Width 0.1-20ms

Spot Size 0.2-3.0mm

Minimum Welding Pool 0.1mm

*Machine Dimension* 760\*550\*710mm + 440\*540\*500mm

Water Tank Dimension 75\*48\*81cm

Grand Weight 350kgs

Xenon's Working Life 8month-12months

Laser Positioning Red pointer

Capacitance 8/16