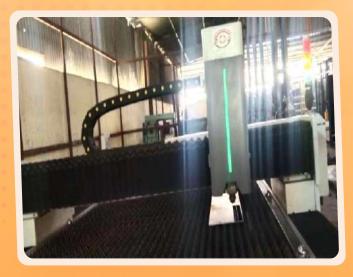

o called rust removal machine, is a new generation of high-tech products for surface cleaning, which can effectively remove the surface attachments or surface coatings of cleaning objects at a high speed, so as to achieve a clean process. It is a new technology based on the interaction effect of laser and substance. It is different from traditional mechanical cleaning method, chemical cleaning method and ultrasonic cleaning method (wet cleaning process). It does not require any CFC organic solvents that destroy the ozone layer and is pollution-free. No noise, harmless to the human body and the environment, it is a truly green cleaning technology.



## LASER WELDING & CLEANING- 2 IN 1

#### **>>>>**

#### Laser Welding Cleaning & Cutting 3 IN 1







#### FIBER LASER CUTTING MACHINE













#### LASER WELDING MACHINE

#### **>>>>**

#### Mould Laser Welding Machine



#### Galvanometer Scanning Laser Welding Machine



#### **Technical Parameters**

Model Mould Laser Welding Machine

Laser Power 200W / 400W

Electric Power 6kw / 9kw

Cooling Mode Water Cooling

Laser pulse Frequency 1-200HZ
Pulse Width 0.1-20ms

Spot Size 0.2-3.0mm

Minimum Welding Pool 0.1mm

*Machine Dimension* 760\*550\*710mm + 440\*540\*500mm

Water Tank Dimension 75\*48\*81cm

Grand Weight 350kgs

Xenon's Working Life 8month-12months

Laser Positioning Red pointer

Capacitance 8/16









#### **OUR PRODUCT RANGE**







#### RJM Precision Machinery

#### Contact us:

Plot No.1 & 2, Kh. No. 26/3,4,7,8, Vill. Nangli Sakrawati, New Delhi - 110043 Website: wwww.rjmpm.com E-mail: manusingh@rjmpm.c